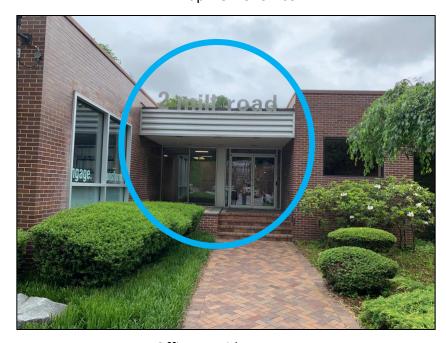

## Office Directions:

2 Mill Road Suite 106, Wilmington, DE 19806 Please put in GPS for directions.

- Enter parking lot of 2 Mill Road and the building is the second one on the right.
- There is a parking lot outside the building to park.
  - Please note there is a parking garage under the building as well, but if you
    park under there, you will have to walk up to the front door entrance.
- Enter through the door that says 2 Mill Road and go to the left. Follow the hallway and we are located on the right side in **Suite 106** (please enter through the second door on the right).

Office outside entrance