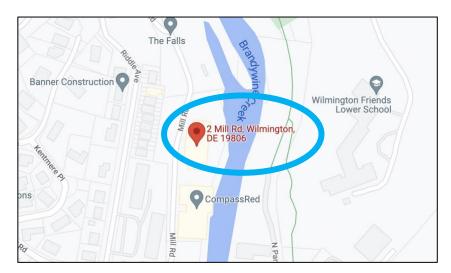

## Office Directions:

2 Mill Road Suite 106, Wilmington, DE 19806 Please put in GPS for directions.

- Enter parking lot of 2 Mill Road and the building is the second one on the right.
- There is a parking lot outside the building to park.
  - Please note there is a parking garage under the building as well, but if you
    park under there, you will have to walk up to the front door entrance.
- Enter through the door that says 2 Mill Road and go to the left. Follow the hallway and we are located on the right side in **Suite 106** (please enter through the second door on the right).